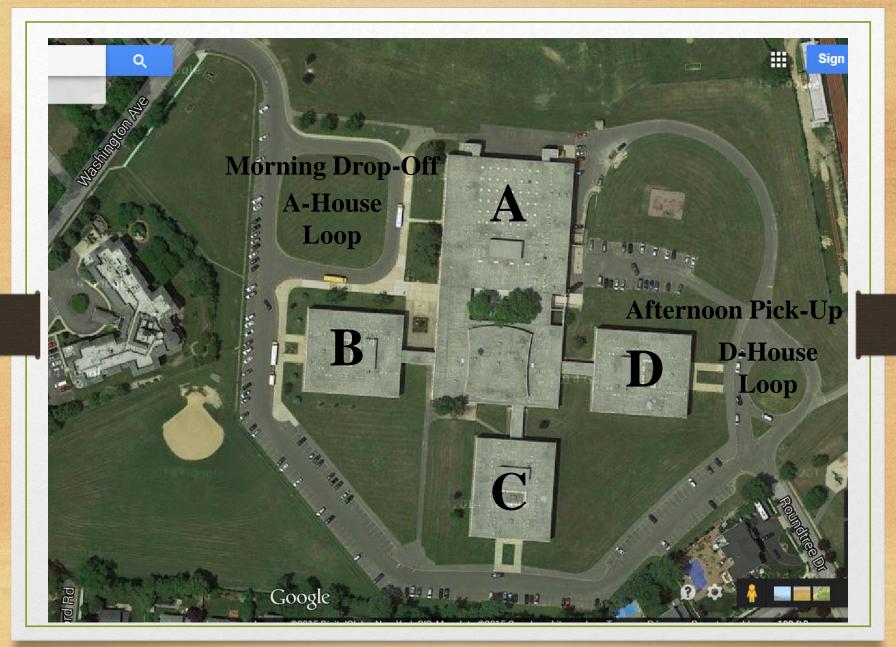

# Student Drop-Off & Pick-Up Procedures

#### <u>Drop-Off</u> (7:30 & 8:20 am)

- ✓ Students must be dropped off in the A-House circle
- ✓ Please pull forward to allow other parents to enter the loop
- ✓ Do not drop off a child in the passing lane where a child would have to cross with moving traffic
- ✓ Please do not drop off at B, C & D-House

#### <u>Pick-Up</u> (2:50 & 3:35 pm)

✓ All students must be picked up in the loop in the back of D-House